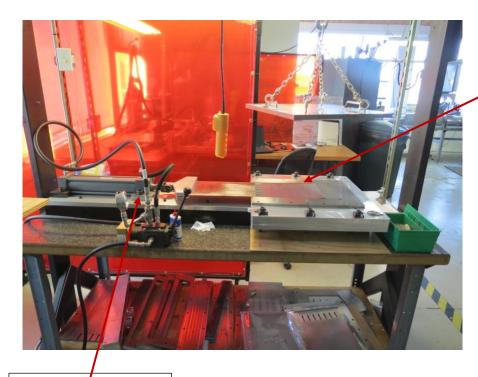

## **Linear Edge Weld Station:**

Plasma weld unit cells along a profiled plate edge.

Linear actuator slide

Unit cell weld cassette

**Touchscreen Control Panel** 

Plasma Torch

**Pinch Wheels** 