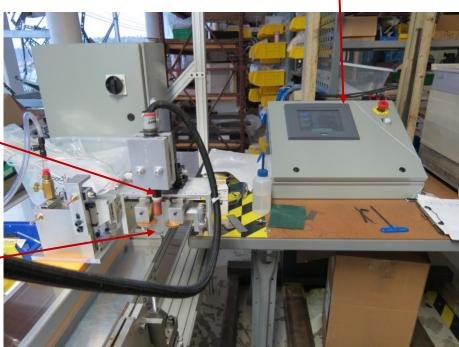

## **Linear Edge Weld Station:**

Plasma weld unit cells along a profiled plate edge.

Linear actuator slide

Unit cell weld cassette

**Touchscreen Control Panel** 

Plasma Torch

**Pinch Wheels** 