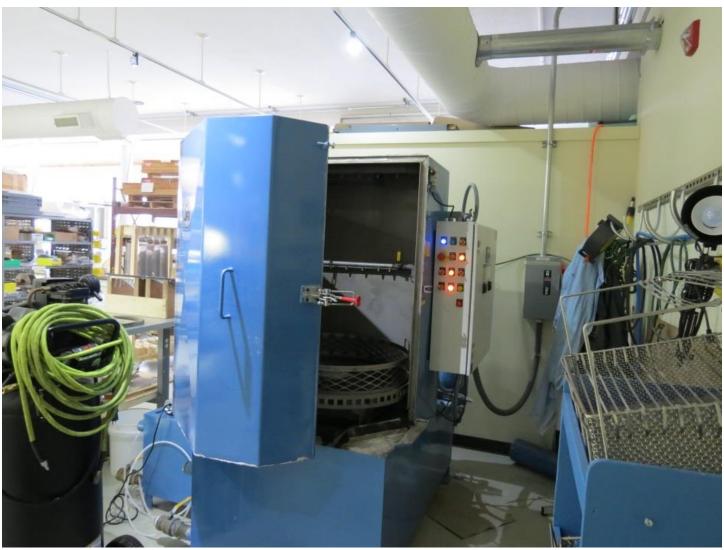

# **Parts Degreaser:**

Cabinet Spray Washer. High pressure jets aqueous degreaser solution.