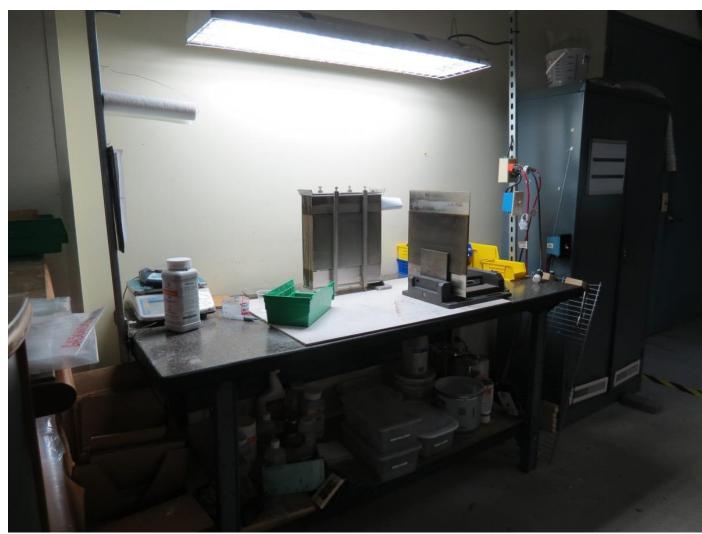

## **Braze Assembly Station:**

Assemble unit cells into a graphite braze fixture for vacuum furnace brazing