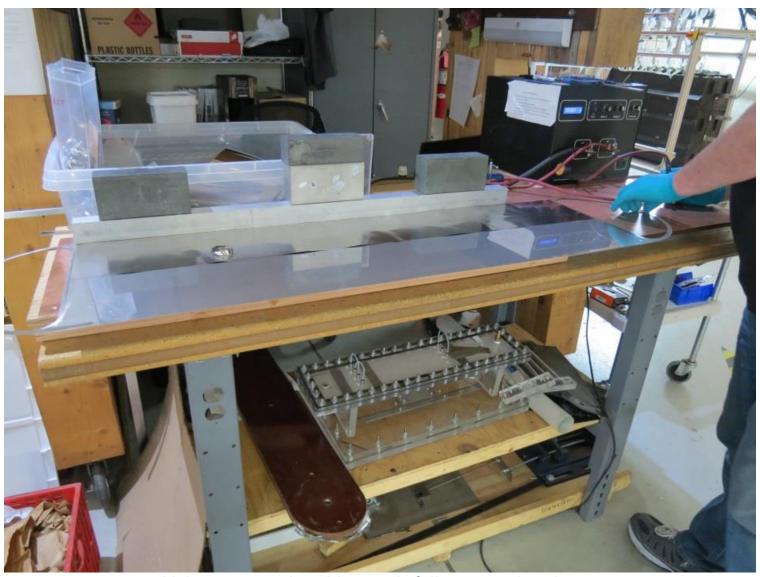

#### **Pressure Test Station:**

Pressurize internal cell to validate acceptance into core assembly

23000 psi Barbie hydro test pump

**Manifold Seals** 