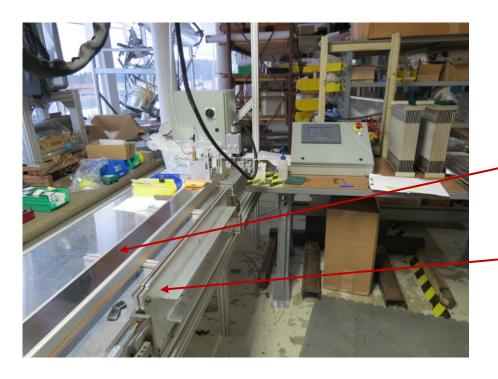

## **Linear Edge Weld Station:**

Plasma weld unit cells along a profiled plate edge.

Linear actuator slide

Unit cell weld cassette

**Touchscreen Control Panel** 

Plasma Torch

**Pinch Wheels** 