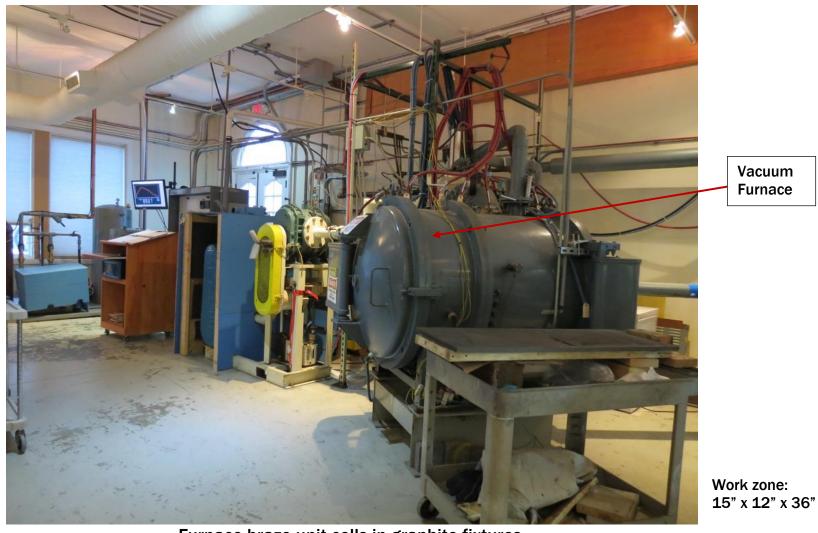

c Compaction Ram



# **Plate Stamping Rig:**



Three 250 lb

rams

Stamp parting sheets onto forming dies

#### **Pressure Test Station:**



Pressurize internal cell to validate acceptance into core assembly

23000 psi Barbie hydro test pump

**Manifold Seals** 

# **Parts Degreaser:**



Cabinet Spray Washer. High pressure jets aqueous degreaser solution.

## **Unit Cell Assembly Table:**



Resistance weld unit cell details into a cell assembly for brazing

600 joule resistance welder

Tack weld probe

High pressure internal fin. 70 fins per inch.



## **Linear Edge Weld Station:**



Plasma weld unit cells along a profiled plate edge.

Linear actuator slide

Unit cell weld cassette

**Touchscreen Control Panel** 

Plasma Torch

**Pinch Wheels** 



# **Abar Ipsen Vacuum Furnace:**



Furnace braze unit cells in graphite fixtures

## **Vacuum Pumps:**

Roughing Pump



Accessory pumps to remove gas molecules and leave a reduced vacuum atmosphere

#### **Vacuum Furnace Control Station:**



Program and monitor furnace cycle procedure

Vacuum control tower

Furnace control software

## **Substack Assembly Station:**



**Unit Cell** 

10 cell stack ready for vacuum braze

Station to assemble 10 unit cells into a core substack