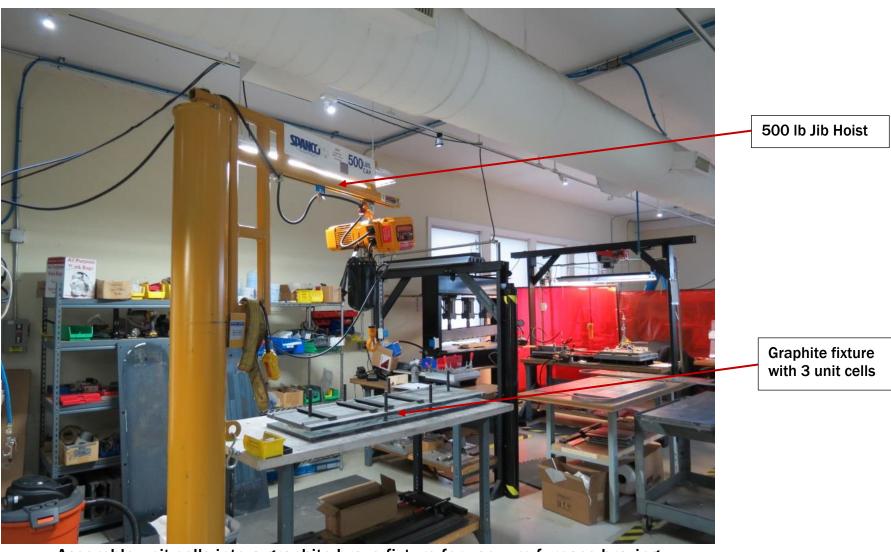

## **Braze Assembly Station:**

Assemble unit cells into a graphite braze fixture for vacuum furnace brazing