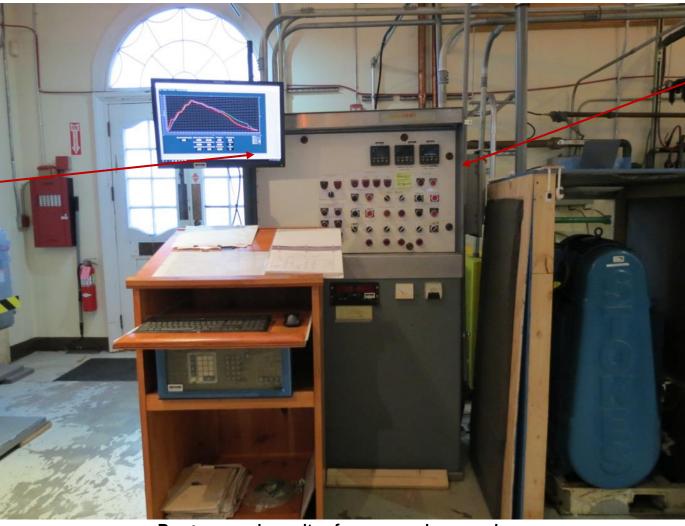

#### **Vacuum Furnace Control Station:**

Program and monitor furnace cycle procedure

Vacuum control tower

Furnace control software