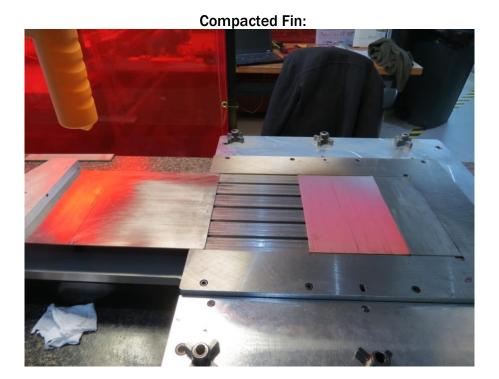

#### Janda Seam Welder:



Resistance weld parting sheets to edge bar pressure boundary

## **Braze Assembly Station:**



Assemble unit cells into a graphite braze fixture for vacuum furnace brazing

# **Resistance Welder 320 joules:**



Light energy tack weld to apply foil onto parting sheets

# Fin compaction tooling:



Uncompacted Fin

1500 lb Hydraulic Compaction Ram



# **Plate Stamping Rig:**



Three 250 lb

rams

Stamp parting sheets onto forming dies

#### **Pressure Test Station:**



Pressurize internal cell to validate acceptance into core assembly

23000 psi Barbie hydro test pump

**Manifold Seals** 

# **Parts Degreaser:**



Cabinet Spray Washer. High pressure jets aqueous degreaser solution.

## **Unit Cell Assembly Table:**



Resistance weld unit cell details into a cell assembly for brazing

600 joule resistance welder

Tack weld probe

High pressure internal fin. 70 fins per inch.



## **Linear Edge Weld Station:**



Plasma weld unit cells along a profiled plate edge.

Linear actuator slide

Unit cell weld cassette

**Touchscreen Control Panel** 

Plasma Torch

**Pinch Wheels** 



# **Abar Ipsen Vacuum Furnace:**



Furnace braze un