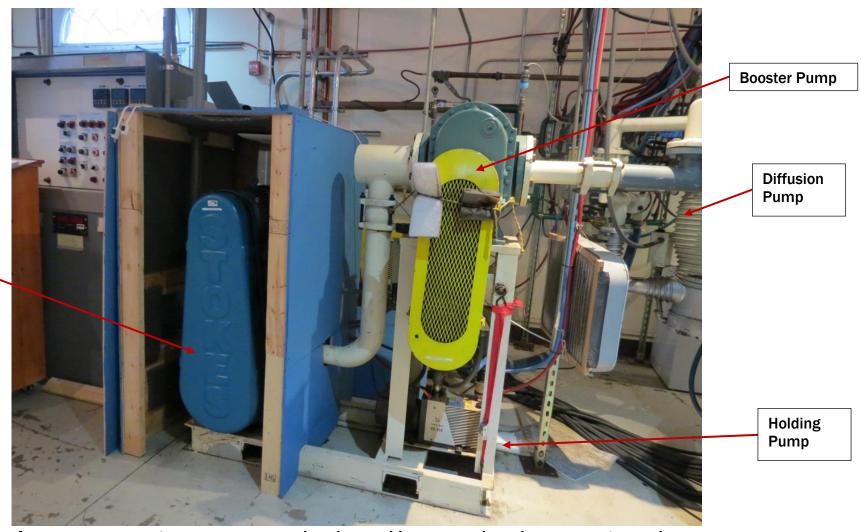

## **Vacuum Pumps:**

Roughing Pump

Accessory pumps to remove gas molecules and leave a reduced vacuum atmosphere