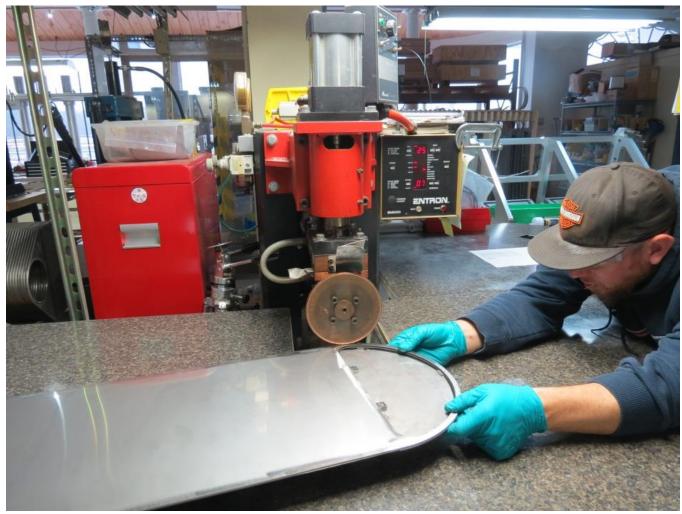

#### Janda Seam Welder:

Resistance weld parting sheets to edge bar pressure boundary