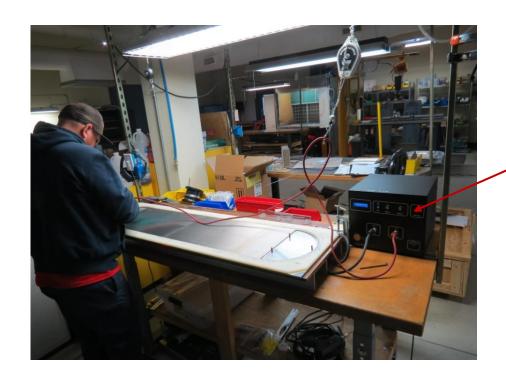

## **Unit Cell Assembly Table:**

Resistance weld unit cell details into a cell assembly for brazing

600 joule resistance welder

Tack weld probe

High pressure internal fin. 70 fins per inch.