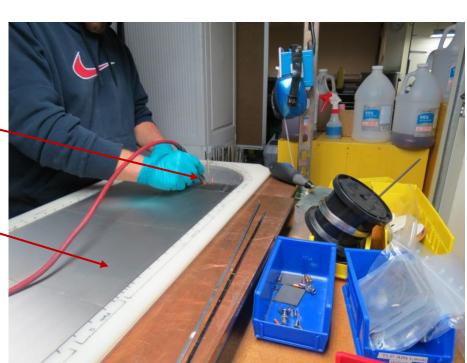

## **Unit Cell Assembly Table:**

Resistance weld unit cell details into a cell assembly for brazing

600 joule resistance welder

Tack weld probe

High pressure internal fin. 70 fins per inch.