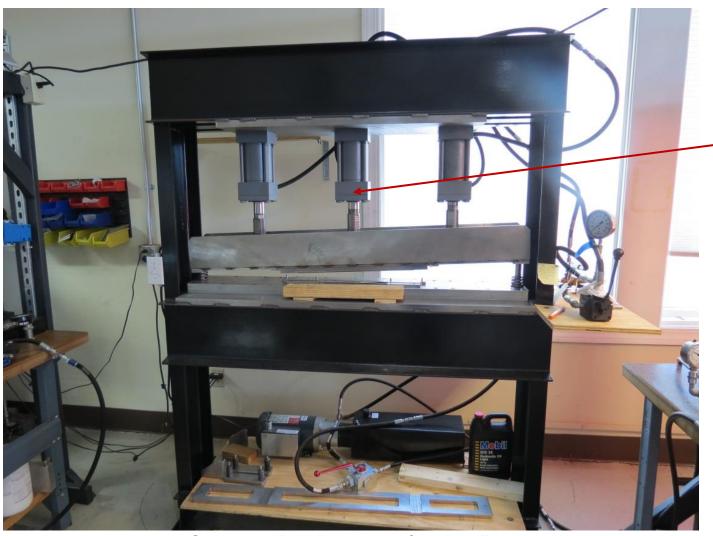

# **Plate Stamping Rig:**

Three 250 lb

rams

Stamp parting sheets onto forming dies